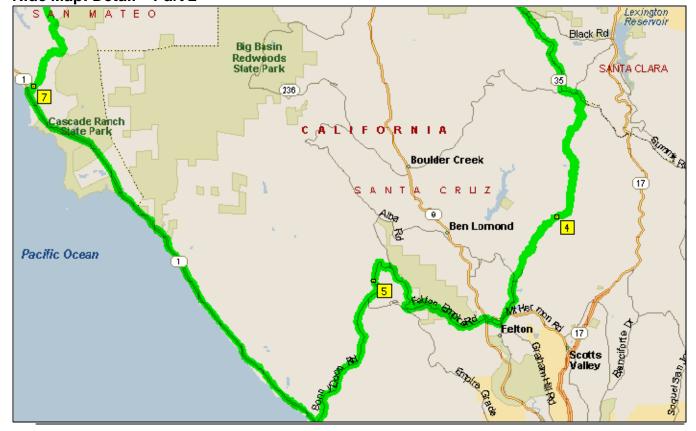

## **Ride Map: Timetable**

| Time     | Distance | Instruction                                                                              |
|----------|----------|------------------------------------------------------------------------------------------|
| 9:00 AM  | 0.0      | 1 Depart 1886 W San Carlos St, San Jose, CA 95128 on W San Carlos St (West) for 0.2 mi   |
| 9:00 AM  | 0.2      | Continue (West) on Stevens Creek Blvd for 2.1 mi                                         |
| 9:04 AM  | 2.3      | Bear LEFT (South-West) onto Saratoga Ave for 5.8 mi                                      |
| 9:13 AM  | 8.0      | Bear LEFT (South-West) onto SR-9 [Big Basin Way] for 0.8 mi                              |
| 9:14 AM  | 8.8      | 2 At SR-9, Saratoga, CA 95070, stay on SR-9 [Congress Springs Rd] (South) for 6.6 mi     |
| 9:23 AM  | 15.4     | Turn LEFT (South-East) onto SR-35 [Skyline Blvd] for 54 yds                              |
| 9:23 AM  | 15.5     | 3 At SR-35, Los Gatos, CA 95033, stay on SR-35 [Skyline Blvd] (South-East) for 11.0 mi   |
| 9:43 AM  | 26.5     | Turn RIGHT (West) onto (E) Zayante Rd for 5.8 mi                                         |
| 9:55 AM  | 32.3     | 4 At 11497 E Zayante Rd, Felton, CA 95018, stay on E Zayante Rd (West) for 2.2 mi        |
| 9:59 AM  | 34.5     | Bear LEFT (South) onto Lompico Rd for 0.1 mi                                             |
| 10:00 AM | 34.6     | Bear LEFT (South) onto E Zayante Rd for 2.5 mi                                           |
| 10:05 AM | 37.1     | Turn RIGHT (North-West) onto Graham Hill Rd for 0.5 mi                                   |
| 10:06 AM | 37.6     | Continue (West) on Felton Empire Rd for 3.7 mi                                           |
| 10:13 AM | 41.3     | Bear RIGHT (North-West) onto Empire Grade for 1.8 mi                                     |
| 10:17 AM | 43.1     | Continue (West) on Pine Flat Rd for 1.3 mi                                               |
| 10:19 AM | 44.4     | 5 At Pine Flat Rd, stay on Pine Flat Rd (South) for 2.5 mi                               |
| 10:24 AM | 46.9     | Bear LEFT (South) onto Bonny Doon Rd for 3.7 mi                                          |
| 10:30 AM | 50.6     | 6 At Bonny Doon Rd, turn RIGHT (North-West) onto SR-1 [Coast Rd] for 15.6 mi             |
| 10:49 AM | 66.2     | Turn RIGHT (East) onto Gazos Creek Rd for 0.3 mi                                         |
| 10:50 AM | 66.5     | 7 At Gazos Creek Rd, Pescadero, CA 94060, stay on Gazos Creek Rd (North-East) for 1.9 mi |
| 10:54 AM | 68.4     | Bear LEFT (North) onto Cloverdale Rd for 5.1 mi                                          |
| 11:04 AM | 73.5     | Turn RIGHT (East) onto Butano Cut -Off for 0.3 mi                                        |
| 11:05 AM | 73.8     | Turn RIGHT (East) onto Pescadero Creek Rd for 4.7 mi                                     |
| 11:14 AM | 78.5     | Turn LEFT (West) onto Loma Mar Ave for 164 yds                                           |
| 11:14 AM | 78.6     | Turn LEFT (North-West) onto Local road(s) for 32 yds                                     |
| 11:14 AM | 78.6     | 8 At Loma Mar, return South-East on Local road(s) for 32 yds                             |
| 11:14 AM | 78.6     | Turn RIGHT (South-West) onto Loma Mar Ave for 164 yds                                    |

| 78.7  | Turn LEFT (North-East) onto Pescadero Creek Rd for 0.4 mi                                                                                               |
|-------|---------------------------------------------------------------------------------------------------------------------------------------------------------|
| 79.1  | Continue (East) on Pescadero Rd for 6.4 mi                                                                                                              |
| 85.5  | Bear RIGHT (North) onto Local road(s) for 65 yds                                                                                                        |
| 85.6  | Bear RIGHT (East) onto SR-84 [La Honda Rd] for 7.1 mi                                                                                                   |
| 92.7  | 9 Arrive Sky Londa                                                                                                                                      |
| 92.7  | Depart Sky Londa on SR-84 [La Honda Rd] (East) for 0.2 mi                                                                                               |
| 92.9  | Turn LEFT (South-West) onto Local road(s) for 21 yds                                                                                                    |
| 92.9  | Turn LEFT (South-East) onto SR-35 [Skyline Blvd] for 7.2 mi                                                                                             |
| 100.2 | Bear LEFT (East) onto Page Mill Rd for 0.1 mi                                                                                                           |
| 100.3 | 10 At Page Mill Rd, Redwood City, CA 94062, stay on Page Mill Rd (West) for 8.4 mi                                                                      |
| 108.7 | Continue (North) on CR-G3 [Page Mill Rd] for 0.2 mi                                                                                                     |
| 108.9 | Turn LEFT (West) onto Local road(s) for 21 yds                                                                                                          |
| 108.9 | Turn LEFT (South) onto CR-G3 [Page Mill Rd] for 153 yds                                                                                                 |
| 109.0 | Turn RIGHT (West) onto Local road(s) for 32 yds                                                                                                         |
| 109.0 | 11 At I-280, Los Altos, CA 94022, return East on Local road(s) for 32 yds                                                                               |
| 109.1 | Turn RIGHT (South) onto CR-G3 [Page Mill Rd] for 65 yds                                                                                                 |
| 109.1 | Bear RIGHT (South-West) onto Ramp for 0.4 mi towards I-280 / San Jose                                                                                   |
| 109.5 | Merge onto I-280 [Junipero Serra Fwy] (East) for 10.6 mi                                                                                                |
| 120.1 | Turn off onto Ramp for 0.1 mi towards Stevens Creek Blvd / Lawrence Expwy                                                                               |
| 120.2 | Bear LEFT (East) onto Stevens Creek Blvd for 3.8 mi                                                                                                     |
| 124.0 | Continue (East) on W San Carlos St for 0.2 mi                                                                                                           |
| 124.2 | 12 Arrive 1886 W San Carlos St, San Jose, CA 95128                                                                                                      |
|       | 79.1<br>85.5<br>85.6<br>92.7<br>92.7<br>92.9<br>92.9<br>100.2<br>100.3<br>108.7<br>108.9<br>109.0<br>109.0<br>109.1<br>109.1<br>109.5<br>120.1<br>120.2 |

### Ride Map: Detail - Part 2