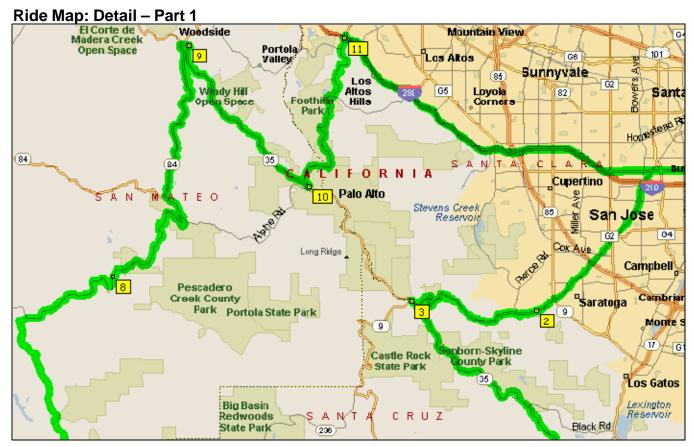

## **Ride Map: Timetable**

| Time     | Distance | Instruction                                                                              |
|----------|----------|------------------------------------------------------------------------------------------|
| 9:00 AM  | 0.0      | 1 Depart 1886 W San Carlos St, San Jose, CA 95128 on W San Carlos St (West) for 0.2 mi   |
| 9:00 AM  | 0.2      | Continue (West) on Stevens Creek Blvd for 2.1 mi                                         |
| 9:04 AM  | 2.3      | Bear LEFT (South-West) onto Saratoga Ave for 5.8 mi                                      |
| 9:13 AM  | 8.0      | Bear LEFT (South-West) onto SR-9 [Big Basin Way] for 0.8 mi                              |
| 9:14 AM  | 8.8      | 2 At SR-9, Saratoga, CA 95070, stay on SR-9 [Congress Springs Rd] (South) for 6.6 mi     |
| 9:23 AM  | 15.4     | Turn LEFT (South-East) onto SR-35 [Skyline Blvd] for 54 yds                              |
| 9:23 AM  | 15.5     | 3 At SR-35, Los Gatos, CA 95033, stay on SR-35 [Skyline Blvd] (South-East) for 11.0 mi   |
| 9:43 AM  | 26.5     | Turn RIGHT (West) onto (E) Zayante Rd for 5.8 mi                                         |
| 9:55 AM  | 32.3     | 4 At 11497 E Zayante Rd, Felton, CA 95018, stay on E Zayante Rd (West) for 2.2 mi        |
| 9:59 AM  | 34.5     | Bear LEFT (South) onto Lompico Rd for 0.1 mi                                             |
| 10:00 AM | 34.6     | Bear LEFT (South) onto E Zayante Rd for 2.5 mi                                           |
| 10:05 AM | 37.1     | Turn RIGHT (North-West) onto Graham Hill Rd for 0.5 mi                                   |
| 10:06 AM | 37.6     | Continue (West) on Felton Empire Rd for 3.7 mi                                           |
| 10:13 AM | 41.3     | Bear RIGHT (North-West) onto Empire Grade for 1.8 mi                                     |
| 10:17 AM | 43.1     | Continue (West) on Pine Flat Rd for 1.3 mi                                               |
| 10:19 AM | 44.4     | 5 At Pine Flat Rd, stay on Pine Flat Rd (South) for 2.5 mi                               |
| 10:24 AM | 46.9     | Bear LEFT (South) onto Bonny Doon Rd for 3.7 mi                                          |
| 10:30 AM | 50.6     | 6 At Bonny Doon Rd, turn RIGHT (North-West) onto SR-1 [Coast Rd] for 15.6 mi             |
| 10:49 AM | 66.2     | Turn RIGHT (East) onto Gazos Creek Rd for 0.3 mi                                         |
| 10:50 AM | 66.5     | 7 At Gazos Creek Rd, Pescadero, CA 94060, stay on Gazos Creek Rd (North-East) for 1.9 mi |
| 10:54 AM | 68.4     | Bear LEFT (North) onto Cloverdale Rd for 5.1 mi                                          |
| 11:04 AM | 73.5     | Turn RIGHT (East) onto Butano Cut -Off for 0.3 mi                                        |
| 11:05 AM | 73.8     | Turn RIGHT (East) onto Pescadero Creek Rd for 4.7 mi                                     |
| 11:14 AM | 78.5     | Turn LEFT (West) onto Loma Mar Ave for 164 yds                                           |
| 11:14 AM | 78.6     | Turn LEFT (North-West) onto Local road(s) for 32 yds                                     |
| 11:14 AM | 78.6     | 8 At Loma Mar, return South-East on Local road(s) for 32 yds                             |
| 11:14 AM | 78.6     | Turn RIGHT (South-West) onto Loma Mar Ave for 164 yds                                    |

| 78.7  | Turn LEFT (North-East) onto Pescadero Creek Rd for 0.4 mi                                                                                               |
|-------|---------------------------------------------------------------------------------------------------------------------------------------------------------|
| 79.1  | Continue (East) on Pescadero Rd for 6.4 mi                                                                                                              |
| 85.5  | Bear RIGHT (North) onto Local road(s) for 65 yds                                                                                                        |
| 85.6  | Bear RIGHT (East) onto SR-84 [La Honda Rd] for 7.1 mi                                                                                                   |
| 92.7  | 9 Arrive Sky Londa                                                                                                                                      |
| 92.7  | Depart Sky Londa on SR-84 [La Honda Rd] (East) for 0.2 mi                                                                                               |
| 92.9  | Turn LEFT (South-West) onto Local road(s) for 21 yds                                                                                                    |
| 92.9  | Turn LEFT (South-East) onto SR-35 [Skyline Blvd] for 7.2 mi                                                                                             |
| 100.2 | Bear LEFT (East) onto Page Mill Rd for 0.1 mi                                                                                                           |
| 100.3 | 10 At Page Mill Rd, Redwood City, CA 94062, stay on Page Mill Rd (West) for 8.4 mi                                                                      |
| 108.7 | Continue (North) on CR-G3 [Page Mill Rd] for 0.2 mi                                                                                                     |
| 108.9 | Turn LEFT (West) onto Local road(s) for 21 yds                                                                                                          |
| 108.9 | Turn LEFT (South) onto CR-G3 [Page Mill Rd] for 153 yds                                                                                                 |
| 109.0 | Turn RIGHT (West) onto Local road(s) for 32 yds                                                                                                         |
| 109.0 | 11 At I-280, Los Altos, CA 94022, return East on Local road(s) for 32 yds                                                                               |
| 109.1 | Turn RIGHT (South) onto CR-G3 [Page Mill Rd] for 65 yds                                                                                                 |
| 109.1 | Bear RIGHT (South-West) onto Ramp for 0.4 mi towards I-280 / San Jose                                                                                   |
| 109.5 | Merge onto I-280 [Junipero Serra Fwy] (East) for 10.6 mi                                                                                                |
| 120.1 | Turn off onto Ramp for 0.1 mi towards Stevens Creek Blvd / Lawrence Expwy                                                                               |
| 120.2 | Bear LEFT (East) onto Stevens Creek Blvd for 3.8 mi                                                                                                     |
| 124.0 | Continue (East) on W San Carlos St for 0.2 mi                                                                                                           |
| 124.2 | 12 Arrive 1886 W San Carlos St, San Jose, CA 95128                                                                                                      |
|       | 79.1<br>85.5<br>85.6<br>92.7<br>92.7<br>92.9<br>92.9<br>100.2<br>100.3<br>108.7<br>108.9<br>109.0<br>109.0<br>109.1<br>109.1<br>109.5<br>120.1<br>120.2 |