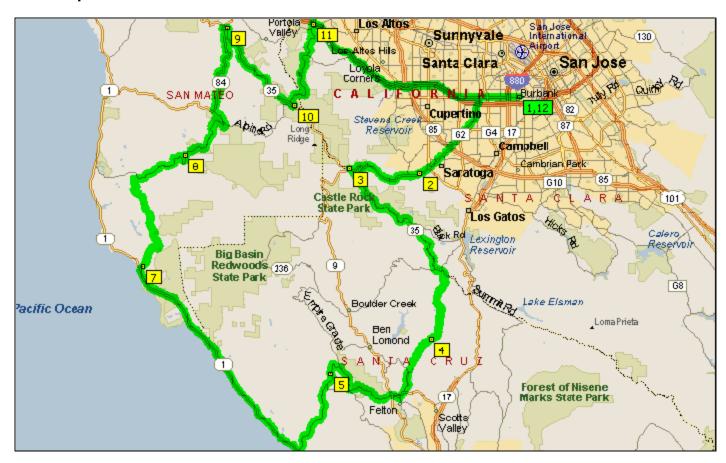

### **Ride Map: Overview**

## **Ride Map: Timetable**

| Time     | Distance | Instruction                                                                              |
|----------|----------|------------------------------------------------------------------------------------------|
| 9:00 AM  | 0.0      | 1 Depart 1886 W San Carlos St, San Jose, CA 95128 on W San Carlos St (West) for 0.2 mi   |
| 9:00 AM  | 0.2      | Continue (West) on Stevens Creek Blvd for 2.1 mi                                         |
| 9:04 AM  | 2.3      | Bear LEFT (South-West) onto Saratoga Ave for 5.8 mi                                      |
| 9:13 AM  | 8.0      | Bear LEFT (South-West) onto SR-9 [Big Basin Way] for 0.8 mi                              |
| 9:14 AM  | 8.8      | 2 At SR-9, Saratoga, CA 95070, stay on SR-9 [Congress Springs Rd] (South) for 6.6 mi     |
| 9:23 AM  | 15.4     | Turn LEFT (South-East) onto SR-35 [Skyline Blvd] for 54 yds                              |
| 9:23 AM  | 15.5     | 3 At SR-35, Los Gatos, CA 95033, stay on SR-35 [Skyline Blvd] (South-East) for 11.0 mi   |
| 9:43 AM  | 26.5     | Turn RIGHT (West) onto (E) Zayante Rd for 5.8 mi                                         |
| 9:55 AM  | 32.3     | 4 At 11497 E Zayante Rd, Felton, CA 95018, stay on E Zayante Rd (West) for 2.2 mi        |
| 9:59 AM  | 34.5     | Bear LEFT (South) onto Lompico Rd for 0.1 mi                                             |
| 10:00 AM | 34.6     | Bear LEFT (South) onto E Zayante Rd for 2.5 mi                                           |
| 10:05 AM | 37.1     | Turn RIGHT (North-West) onto Graham Hill Rd for 0.5 mi                                   |
| 10:06 AM | 37.6     | Continue (West) on Felton Empire Rd for 3.7 mi                                           |
| 10:13 AM | 41.3     | Bear RIGHT (North-West) onto Empire Grade for 1.8 mi                                     |
| 10:17 AM | 43.1     | Continue (West) on Pine Flat Rd for 1.3 mi                                               |
| 10:19 AM | 44.4     | 5 At Pine Flat Rd, stay on Pine Flat Rd (South) for 2.5 mi                               |
| 10:24 AM | 46.9     | Bear LEFT (South) onto Bonny Doon Rd for 3.7 mi                                          |
| 10:30 AM | 50.6     | 6 At Bonny Doon Rd, turn RIGHT (North-West) onto SR-1 [Coast Rd] for 15.6 mi             |
| 10:49 AM | 66.2     | Turn RIGHT (East) onto Gazos Creek Rd for 0.3 mi                                         |
| 10:50 AM | 66.5     | 7 At Gazos Creek Rd, Pescadero, CA 94060, stay on Gazos Creek Rd (North-East) for 1.9 mi |
| 10:54 AM | 68.4     | Bear LEFT (North) onto Cloverdale Rd for 5.1 mi                                          |
| 11:04 AM | 73.5     | Turn RIGHT (East) onto Butano Cut -Off for 0.3 mi                                        |
| 11:05 AM | 73.8     | Turn RIGHT (East) onto Pescadero Creek Rd for 4.7 mi                                     |
| 11:14 AM | 78.5     | Turn LEFT (West) onto Loma Mar Ave for 164 yds                                           |
| 11:14 AM | 78.6     | Turn LEFT (North-West) onto Local road(s) for 32 yds                                     |
| 11:14 AM | 78.6     | 8 At Loma Mar, return South-East on Local road(s) for 32 yds                             |
| 11:14 AM | 78.6     | Turn RIGHT (South-West) onto Loma Mar Ave for 164 yds                                    |

| 78.7  | Turn LEFT (North-East) onto Pescadero Creek Rd for 0.4 mi                                                                                               |
|-------|---------------------------------------------------------------------------------------------------------------------------------------------------------|
| 79.1  | Continue (East) on Pescadero Rd for 6.4 mi                                                                                                              |
| 85.5  | Bear RIGHT (North) onto Local road(s) for 65 yds                                                                                                        |
| 85.6  | Bear RIGHT (East) onto SR-84 [La Honda Rd] for 7.1 mi                                                                                                   |
| 92.7  | 9 Arrive Sky Londa                                                                                                                                      |
| 92.7  | Depart Sky Londa on SR-84 [La Honda Rd] (East) for 0.2 mi                                                                                               |
| 92.9  | Turn LEFT (South-West) onto Local road(s) for 21 yds                                                                                                    |
| 92.9  | Turn LEFT (South-East) onto SR-35 [Skyline Blvd] for 7.2 mi                                                                                             |
| 100.2 | Bear LEFT (East) onto Page Mill Rd for 0.1 mi                                                                                                           |
| 100.3 | 10 At Page Mill Rd, Redwood City, CA 94062, stay on Page Mill Rd (West) for 8.4 mi                                                                      |
| 108.7 | Continue (North) on CR-G3 [Page Mill Rd] for 0.2 mi                                                                                                     |
| 108.9 | Turn LEFT (West) onto Local road(s) for 21 yds                                                                                                          |
| 108.9 | Turn LEFT (South) onto CR-G3 [Page Mill Rd] for 153 yds                                                                                                 |
| 109.0 | Turn RIGHT (West) onto Local road(s) for 32 yds                                                                                                         |
| 109.0 | 11 At I-280, Los Altos, CA 94022, return East on Local road(s) for 32 yds                                                                               |
| 109.1 | Turn RIGHT (South) onto CR-G3 [Page Mill Rd] for 65 yds                                                                                                 |
| 109.1 | Bear RIGHT (South-West) onto Ramp for 0.4 mi towards I-280 / San Jose                                                                                   |
| 109.5 | Merge onto I-280 [Junipero Serra Fwy] (East) for 10.6 mi                                                                                                |
| 120.1 | Turn off onto Ramp for 0.1 mi towards Stevens Creek Blvd / Lawrence Expwy                                                                               |
| 120.2 | Bear LEFT (East) onto Stevens Creek Blvd for 3.8 mi                                                                                                     |
| 124.0 | Continue (East) on W San Carlos St for 0.2 mi                                                                                                           |
| 124.2 | 12 Arrive 1886 W San Carlos St, San Jose, CA 95128                                                                                                      |
|       | 79.1<br>85.5<br>85.6<br>92.7<br>92.7<br>92.9<br>92.9<br>100.2<br>100.3<br>108.7<br>108.9<br>109.0<br>109.0<br>109.1<br>109.1<br>109.5<br>120.1<br>120.2 |