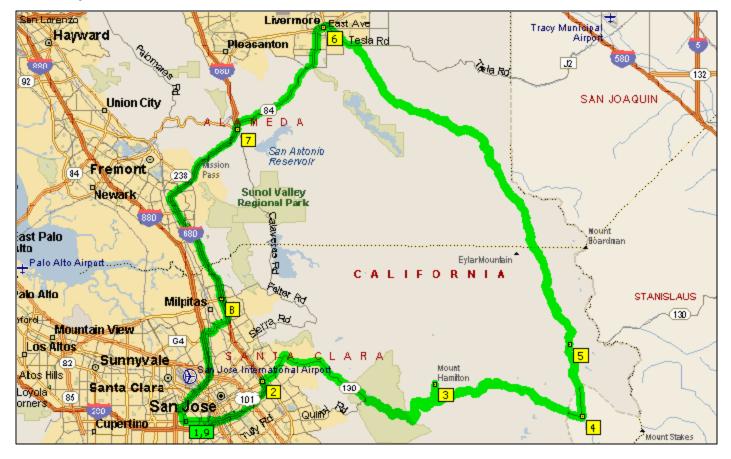

### **Ride Map: Overview**

### Ride Map: Timetable

| Time     | Distance | Instruction                                                                                      |
|----------|----------|--------------------------------------------------------------------------------------------------|
| 9:00 AM  | 0.0      | 1 Depart 1886 W San Carlos St, San Jose, CA 95128 on W San Carlos St (East) for 1.5 mi           |
| 9:04 AM  | 1.5      | Turn RIGHT (South-East) onto Bird Ave for 0.3 mi                                                 |
| 9:04 AM  | 1.8      | Turn LEFT (East) onto Ramp for 0.5 mi towards I-280                                              |
| 9:06 AM  | 2.3      | Merge onto I-280 [Junipero Serra Fwy] (East) for 2.0 mi                                          |
| 9:08 AM  | 4.3      | Continue (North-East) on I-680 [Sinclair Fwy] for 1.7 mi towards I-680 / Sacramento              |
| 9:10 AM  | 6.0      | Turn off onto Ramp for 0.5 mi towards Alum Rock Avenue                                           |
| 9:11 AM  | 6.4      | Merge onto SR-130 [Alum Rock Ave] (West) for 87 yds                                              |
| 9:11 AM  | 6.5      | 2 At Alum Rock Ave, San Jose, CA 95116, return East on SR-130 [Alum Rock Ave] for<br>19.7 mi     |
| 9:51 AM  | 26.2     | Turn LEFT (North) onto Local road(s) for 1.1 mi                                                  |
| 9:53 AM  | 27.3     | 3 At Mount Hamilton, return South on Local road(s) for 1.1 mi                                    |
| 9:55 AM  | 28.4     | Continue (South) on SR-130 [Mt Hamilton Rd] for 13.5 mi                                          |
| 10:21 AM | 41.8     | 4 At SR-130, Mount Hamilton, CA 95140, stay on SR-130 [San Antonio Valley Rd] (North) for 4.8 mi |
| 10:30 AM | 46.6     | Bear RIGHT (North) onto Mines Rd for 174 yds                                                     |
| 10:31 AM | 46.7     | 5 At 40987 Mines Rd, Livermore, CA 94550, stay on Mines Rd (North) for 27.9 mi                   |
| 11:25 AM | 74.6     | Turn LEFT (West) onto Tesla Rd for 0.5 mi                                                        |
| 11:27 AM | 75.1     | Bear RIGHT (West) onto S Livermore Ave for 1.9 mi                                                |
| 11:32 AM | 76.9     | Turn LEFT (South-West) onto SR-84 [1st St] for 0.2 mi                                            |
| 11:32 AM | 77.1     | 6 At Livermore, stay on SR-84 [1st St] (West) for 8.9 mi                                         |
| 11:44 AM | 86.0     | Turn off onto Ramp for 0.5 mi towards I-680 / CA -84 / Fremont / San Jose / Sunol / Dumbarton Br |
| 11:45 AM | 86.5     | Merge onto SR-84 [Calaveras Rd] (East) for 109 yds                                               |
| 11:45 AM | 86.6     | 7 At 8512 Calaveras Rd, Sunol, CA 94586, return West on SR-84 [Calaveras Rd] for 98 yds          |
| 11:45 AM | 86.6     | Turn off onto Ramp for 0.2 mi towards Fremont / San Jose                                         |
| 11:45 AM | 86.8     | Merge onto I-680 [Sinclair Fwy] (South) for 12.9 mi                                              |
| 12:00 PM | 99.7     | Turn off onto Ramp for 0.4 mi                                                                    |
| 12:01 PM | 100.1    | 8 At I-680, Milpitas, CA 95035, stay on Ramp (South) for 0.4 mi                                  |
| 12:02 PM | 100.6    | Merge onto I-680 [Sinclair Fwy] (South) for 0.7 mi                                               |