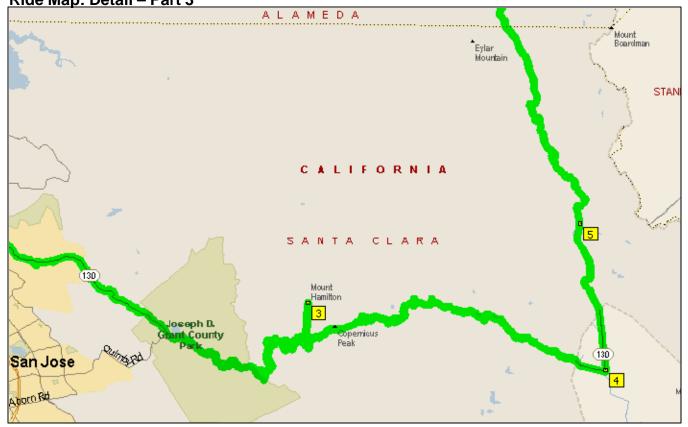

ntinue (South-West) on CR-G4 [Montague Expy] for 164 yds            |
| 12:07 PM | 103.6 | Bear RIGHT (West) onto Ramp for 0.5 mi towards I-880 / San Jose       |
| 12:08 PM | 104.1 | Merge onto I-880 [Nimitz Fwy] (South) for 4.9 mi                      |
| 12:14 PM | 109.0 | Turn off onto Ramp for 0.2 mi                                         |
| 12:14 PM | 109.2 | Continue (South) on N Bascom Ave for 0.9 mi                           |
| 12:17 PM | 110.1 | Turn LEFT (East) onto W San Carlos St for 0.2 mi                      |
| 12:17 PM | 110.3 | 9 Arrive 1886 W San Carlos St, San Jose, CA 95128                     |

### **Ride Resources**

Please visit <u>www.sjbmw.com</u> » community to find a list of useful resources.

### Ride Map: Detail – Part 1





Ride Map: Detail – Part 2





San Jose BMW 1886 W San Carlos • San Jose, CA 95128 • Phone: 408-295-0205 • Email: sjbmw@sjbmw.com



### Ride Map: Detail – Part 4